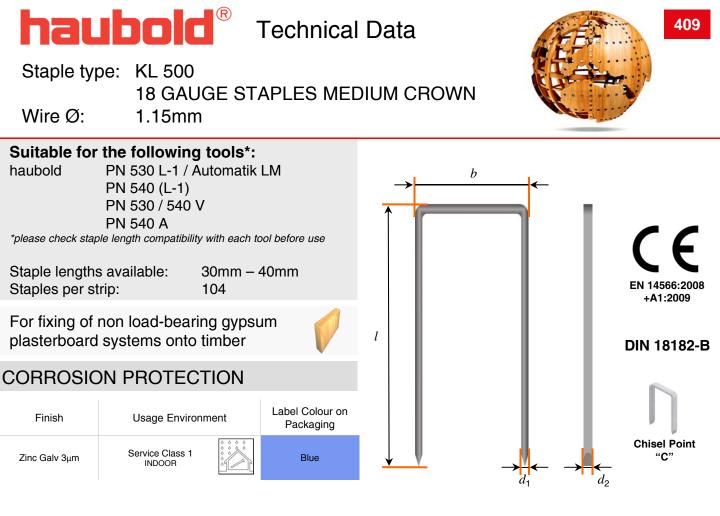

## STAPLE PROPERTIES / DIMENSIONS

| Tensile strength of wire: | min 900 N/mm <sup>2</sup>                                              |
|---------------------------|------------------------------------------------------------------------|
| Nominal diameter (d):     | 1.15mm                                                                 |
| Flattened wire dimension: | ( <i>d</i> <sub>1</sub> ): 1.00mm<br>( <i>d</i> <sub>2</sub> ): 1.23mm |
| Outside crown width (b):  | 11.00mm                                                                |
| Strip length:             | approx 128.00mm                                                        |
| Standard point:           | "C"                                                                    |
| Coated leg length:        | Full                                                                   |
|                           |                                                                        |

## STAPLE LENGTHS AVAILABLE

Finish

Zinc Galv 3µm

Lengths Available

30mm, 35mm, 40mm

haubold is a brand of the ITW Group. ITW reserves the right to change specification without notice. All design using this data should be carried out by a qualified structural engineer, subject to relevant National and European standards or regulations.