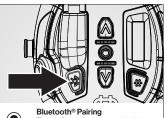

To pair first unit, press and hold Bluetooth® button för 4 sec until it flashes blue (guide voice says pairing Bluetooth®).

Press ON/OFF button to open menu. Use the up and down buttons < > to navigate in menu. To edit, press ON/ OFF button. To go back to home screen press and hold ON/OFF