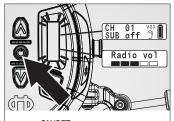

To pair first unit, press and hold Bluetooth® button för 4 sec until it flashes blue (guide voice says pairing Bluetooth®).

Press ON/OFF button to open menu. Use the up and down buttons < > to navigate in menu. To edit, press ON/ OFF button. To go back to home screen press and hold ON/OFF

button 4 sec.