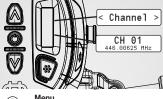

To pair first unit, press and hold Bluetooth® button för 4 sec until it flashes blue (guide voice says pairing Bluetooth®).

Press ON/OFF button to open menu. Use the up and down buttons < > to navigate in menu. To edit, press ON/ OFF button. To go back to home screen press and hold ON/OFF

button 4 sec.