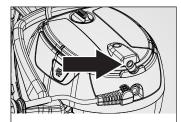

## Charging

Charge product prior to first use. Plug the charging cable into headset and plug the USB connector into a USB power source.

ON/OFF

ON - Press ON/OFF button (①) until the display lights up. OFF - Press and hold on/off button for 4 sec, (guide voice say power off).