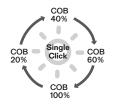

## Capella 2000 RE

Art No. 690000229 **IP 54** 

| COB 20% | COB 40% | COB 60% | COB 100% |
|---------|---------|---------|----------|
| 400 lm  | 800 lm  | 1200 lm | 2000 lm  |
| 12 hrs  | 8 hrs   | 5 hrs   | 3 hrs    |