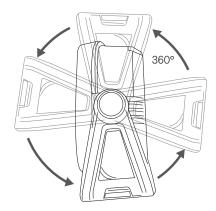

## Capella 2000 RE

Art No. 690000229 **IP 54** 

| COB 20% | COB 40% | COB 60% | COB 100% |
|---------|---------|---------|----------|
| 400 lm  | 800 lm  | 1200 lm | 2000 lm  |
| 12 hrs  | 8 hrs   | 5 hrs   | 3 hrs    |