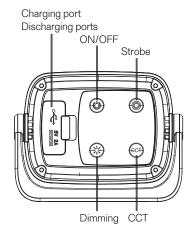

## Capella 2000 RE

Art No. 690000229 **IP 54** 

| COB 20% | COB 40% | COB 60% | COB 100% |
|---------|---------|---------|----------|
| 400 lm  | 800 lm  | 1200 lm | 2000 lm  |
| 12 hrs  | 8 hrs   | 5 hrs   | 3 hrs    |