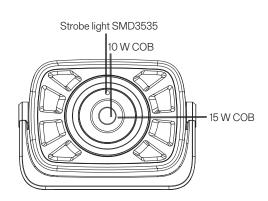

## Capella 2000 RE

Art No. 690000229 **IP 54** 

| COB 20% | COB 40% | COB 60% | COB 100% |
|---------|---------|---------|----------|
| 400 lm  | 800 lm  | 1200 lm | 2000 lm  |
| 12 hrs  | 8 hrs   | 5 hrs   | 3 hrs    |