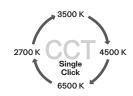

## Capella 2000 RE

Art No. 690000229 **IP 54** 

| COB 20% | COB 40% | COB 60% | COB 100% |
|---------|---------|---------|----------|
| 400 lm  | 800 lm  | 1200 lm | 2000 lm  |
| 12 hrs  | 8 hrs   | 5 hrs   | 3 hrs    |