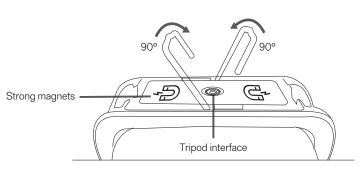

## Capella 2000 RE

Art No. 690000229 **IP 54** 

| COB 20% | COB 40% | COB 60% | COB 100% |
|---------|---------|---------|----------|
| 400 lm  | 800 lm  | 1200 lm | 2000 lm  |
| 12 hrs  | 8 hrs   | 5 hrs   | 3 hrs    |